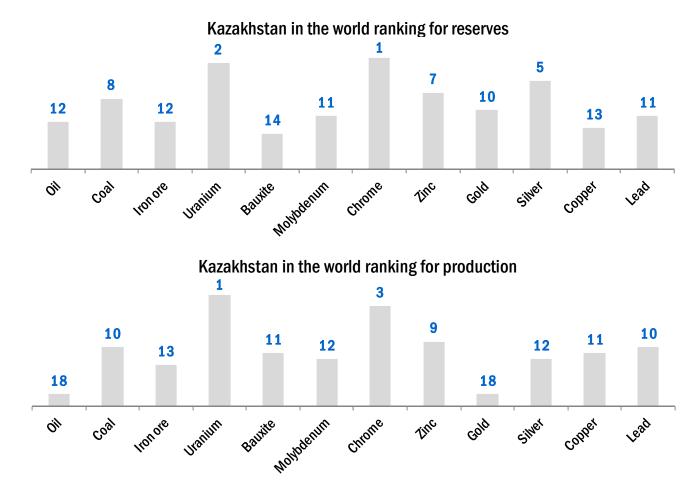

### STABLE MACROECONOMIC INDICATORS AND HIGH GROWTH

Source: National Bank of the RK, Committee on Statistics of the Ministry of National Economy of the RK, IMF

Source: U.S. Geological Survey, Mineral Commodity Summaries 2014; BP Statistical Review of World Energy, June 2014; U.S. Energy Information Administration, Independent Statistics and Analysis; The Global Source, The Silver Institute; Thomson Reuters GFMS, Gold Survey 2013 Update 1.