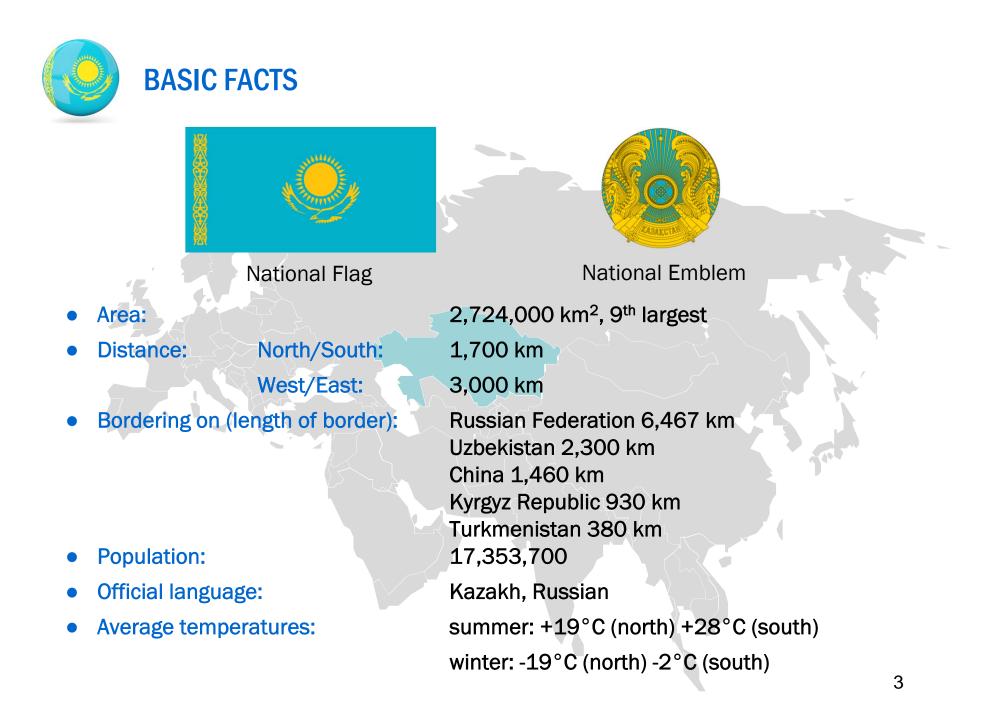

Embassy of the Republic of Kazakhstan to the Kingdom of Thailand

# INVESTMENT OPPORTUNITIES in KAZAKHSTAN

16 February 2015 Bangkok







## KAZAKHSTAN IN THE EURASIAN ECONOMIC UNION

### Eurasian Economic Union (Armenia, Belarus, Kazakhstan, Russia)

### Timeline:

- 10 October 2000 Agreement on the establishment of the Eurasian Economic Community
- 6 October 2007 Agreement on the establishment of the integrated customs territory and the formation of the Customs Union between Kazakhstan, Russia and Belarus
- 1 July 2010 Kazakhstan is a member of the Customs Union (free trade)
- 1 July 2011 customs control in borders of Russia, Belarus and Kazakhstan was canceled
- 1 January 2012 formation of Common Economic Space
- 1 January 2015 Eurasian Economic Union

### STABLE MACROECONOMIC INDICATORS AND HIGH GROWTH



Source: National Bank of the RK, Committee on Statistics of the Ministry of National Economy of the RK, IMF