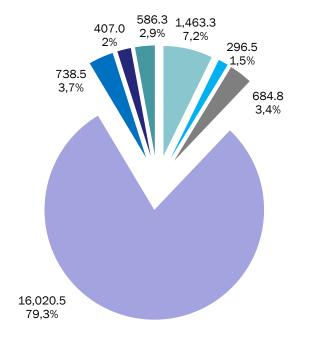

### **CUMULATIVE FDI INFLOW IN MANUFACTURING 2005 – 2013**

#### Total USD: 20,196.3 million

- Metallurgy and manufacture of fabricated metal products, except machinery and equipment
- Production of foodstuff, beverages and tobacco products
- Production of computer, electronic and optical products
- Production of rubber and plastic products, and nonmetallic mineral products
- Other sectors
- Production of vehicles and equipment
- Production of chemical products

Source: National Bank of the RK

Source: National Bank of the RK

|                         | 2010-2014                                                                                                | 2015-2019                                                                                                             |
|-------------------------|----------------------------------------------------------------------------------------------------------|-----------------------------------------------------------------------------------------------------------------------|
| Machinery               | •SKD assembly of motor vehicles                                                                          | Production of car parts and accessories :                                                                             |
| Automobile Production   |                                                                                                          | м́мадна <i>DENSO</i>                                                                                                  |
|                         | •CKD assembly of motor vehicles                                                                          | · Z BOSCH                                                                                                             |
|                         |                                                                                                          |                                                                                                                       |
| Railway Machinery       | Production of locomotives and wagons:                                                                    | Manufacture of electric motors, increasing localization:                                                              |
|                         | ALSTOM Jalgo                                                                                             | ALSTOM                                                                                                                |
| Machinery for Mining    | Production of equipment:                                                                                 | Production of equipment:                                                                                              |
|                         | DANDO DRILLING<br>INTERNATIONAL                                                                          |                                                                                                                       |
| Aviation Machinery      | Production of helicopters:                                                                               | Production of combines and tractors:                                                                                  |
|                         |                                                                                                          |                                                                                                                       |
| Chemical Industry       | The production of chemical additives, sodium hexametaphosphate industrial gases, sulphuric acid, ammonia | The production of ethanol based on the processing of the industrial gases, the production of bioethanol from spent gr |
|                         | and ammonium nitrate:                                                                                    | mixing special chemicals for oil extraction and refining:                                                             |
|                         |                                                                                                          | LanzaTech 🕯 💷                                                                                                         |
|                         | G FOSFA                                                                                                  |                                                                                                                       |
| Pharmaceutical Industry | Professional training, production of generic products:                                                   | Professional training, production of generics and original medicines:                                                 |
|                         | 🚺 💿 ABDIIBRAHIM <i>Ə</i> polpharma                                                                       | SANOFI                                                                                                                |
|                         | NOBEL                                                                                                    | MiCoBioMed<br>AMiCo Company                                                                                           |