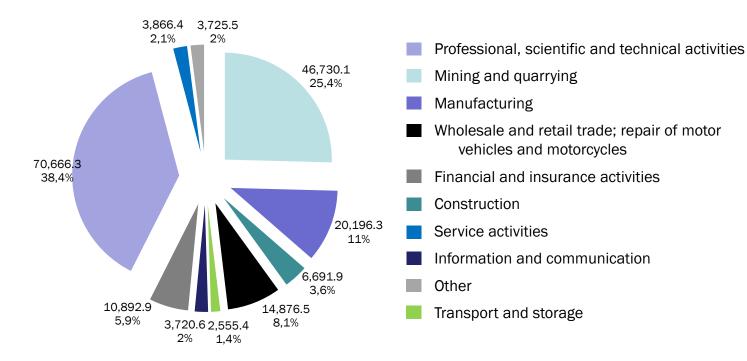

# CUMULATIVE FDI INFLOW BY SECTORS 2005-2013

#### Total USD: 183,921.8 million

Source: National Bank of the RK