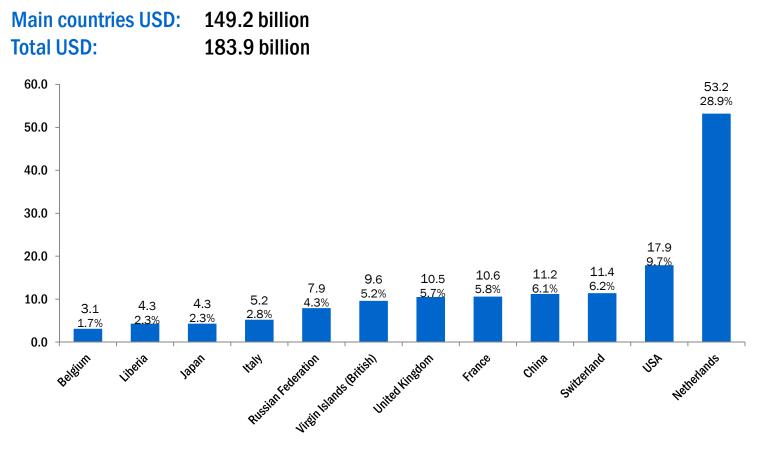

2014; U.S. Energy Information Administration, Independent Statistics and Analysis; The Global Source, The Silver Institute; Thomson Reuters GFMS, Gold Survey 2013 Update 1.



# CUMULATIVE FDI INFLOW BY SECTORS 2005-2013

#### Total USD: 183,921.8 million



Source: National Bank of the RK



### **CUMULATIVE FDI INFLOW IN MANUFACTURING 2005 – 2013**

#### Total USD: 20,196.3 million



- Metallurgy and manufacture of fabricated metal products, except machinery and equipment
- Production of foodstuff, beverages and tobacco products
- Production of computer, electronic and optical products
- Production of rubber and plastic products, and nonmetallic mineral products
- Other sectors
- Production of vehicles and equipment
- Production of chemical products

Source: National Bank of the RK





Source: National Bank of the RK

|                         | 2010-2014                                                                                                | 2015-2019                                                                                                             |
|-------------------------|----------------------------------------------------------------------------------------------------------|-----------------------------------------------------------------------------------------------------------------------|
| Machinery               | •SKD assembly of motor vehicles                                                                          | Production of car parts and accessories :                                                                             |