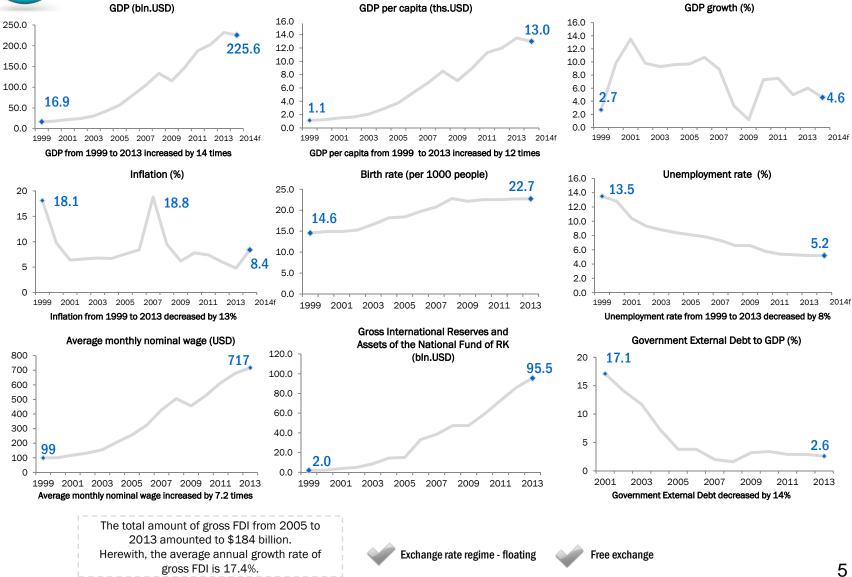

### STABLE MACROECONOMIC INDICATORS AND HIGH GROWTH

Source: National Bank of the RK, Committee on Statistics of the Ministry of National Economy of the RK, IMF

Source: U.S. Geological Survey, Mineral Commodity Summaries 2014; BP Statistical Review of World Energy, June 2014; U.S. Energy Information Administration, Independent Statistics and Analysis; The Global Source, The Silver Institute; Thomson Reuters GFMS, Gold Survey 2013 Update 1.